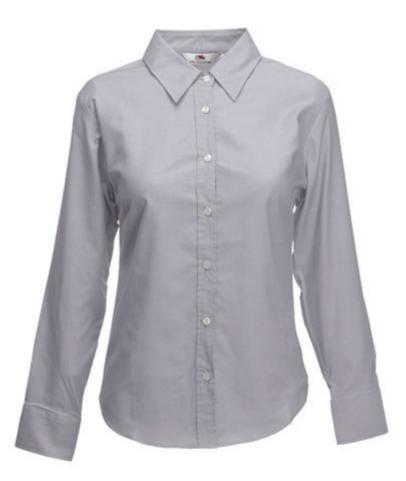

# FRUIT OF THE LOOM, LADIES LS OXFORD SHIRT, WOMEN'S OXFORD LONG SLEEVE SHIRT, OXFORD GRAY, M

### **Basic informations**

Size: M Package: 12 Length: 40 Width: 27 Height: 18 Size: M Color: Oxford Grey

#### Specification

Fruit of the Loom, Ladies LS Oxford Shirt, women's long sleeve oxford shirt, oxford gray, M. Women's casual shirt, for everyday business use, consisting of 70% cotton and 30% polyester, slightly waistcoat, colored button shirts. Branding: embroidery, flex, flock